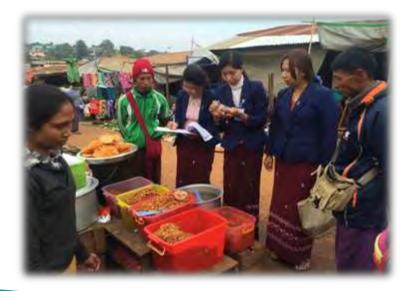

## Post Market Surveillance

- ☐ To detect safety and quality of food that are sold in the market
- ☐ Food that are not fit for human comsumption are announced in media to create awareness in public

### Post Market Surveillance

- post market surveillance activitiesare strengthened within two years
- regular market surveillance activities
- market surveillance according to the projects

Department of Food and Drug Administration