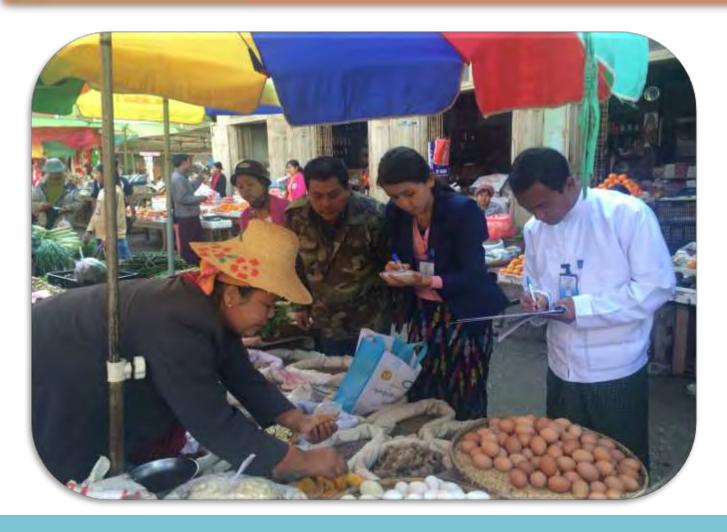

## Post Market Surveillance

- ☐ To detect safety and quality of food that are sold in the market
- ☐ Food that are not fit for human comsumption are announced in media to create awareness in public

### Post Market Surveillance

- post market surveillance activitiesare strengthened within two years
- regular market surveillance activities
- market surveillance according to the projects

Department of Food and Drug Administration