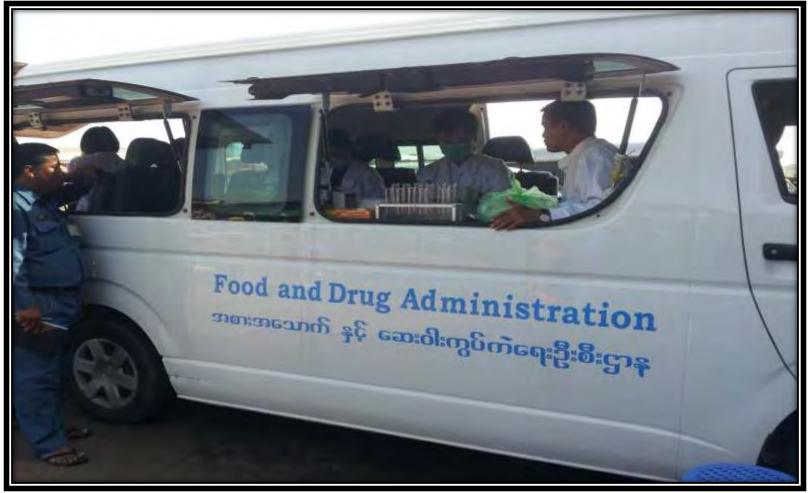

## Post Market Surveillance

- ☐ To detect safety and quality of food that are sold in the market
- ☐ Food that are not fit for human comsumption are announced in media to create awareness in public

### Post Market Surveillance

- post market surveillance activitiesare strengthened within two years
- regular market surveillance activities
- market surveillance according to the projects

Department of Food and Drug Administration