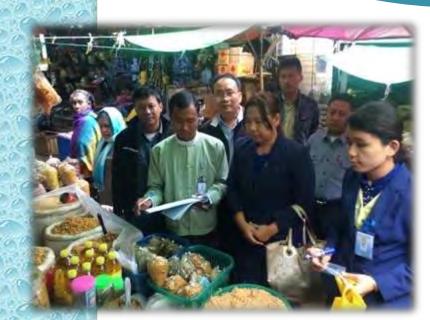

## Post Market Surveillance

- ☐ To detect safety and quality of food that are sold in the market
- ☐ Food that are not fit for human comsumption are announced in media to create awareness in public

### Post Market Surveillance

- post market surveillance activitiesare strengthened within two years
- regular market surveillance activities
- market surveillance according to the projects

Department of Food and Drug Administration