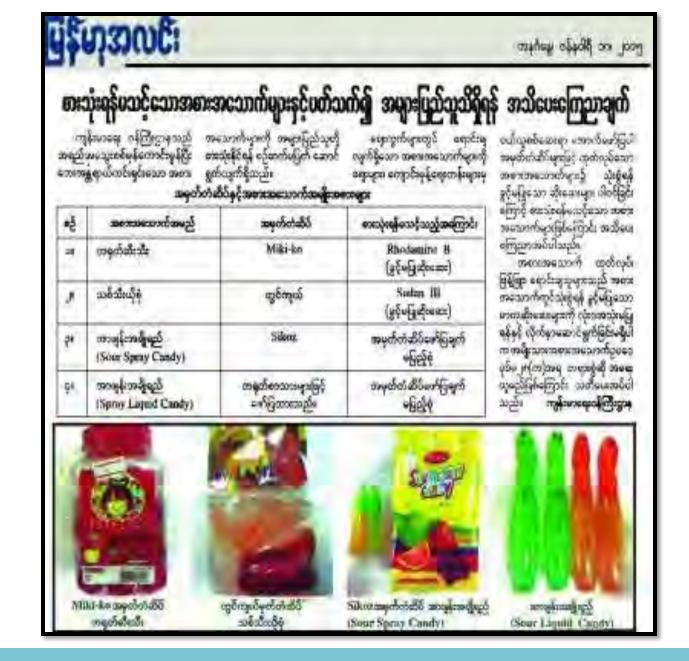

#### စားသုံးရန်မသင့် သောအမှတ်တံဆိပ်နှင့် အစားအသောက်အမျိုးအစားများ

| ဉ် အစားအသောက်အမည်          | න <b>ූ</b> ග්රාකීරි | ခွင့်မပြုဆိုးဆေးပါဝင်မှု |
|----------------------------|---------------------|--------------------------|
| 8 čem                      | MARSHMALLOW         | Rhodamine B              |
| သရက်ပြား                   | တောဂေါ်လီ           | Sudan, Orange            |
| ၊ ဂျယ်လီဘူး(ပန်းရောင်)     | အမှတ်တံဆိပ်မပါ      | Rhodamine B              |
| 6000                       | အမှတ်တံဆိပ်မပါ      | Rhodamine B              |
| စုပ်ပြား အဝါရောင်သကြားလုံး | ထွန်းသစ်စ           | Auramine O               |
| ချယ်ရီသီးယို               | Android Snack       | Rhodamine B              |
| ။ အရောင်တင်မှုန့်          | ရွှေယုန်မင်း        | Rhodamine B              |

အစားအသောက်

သုံးခွင့်မပြု ဆိုးဆေးပါဝင်သော နမူနာများ